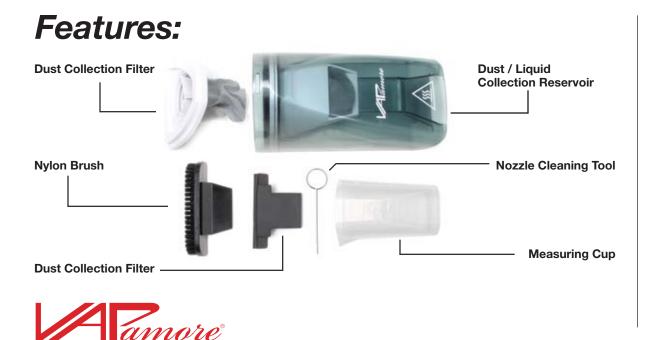

SUPER HEATED STEAM

PET STAIN EXTRACTOR

WET / DRY VACUUM

Includes:

Mr-50 Steam Cleaner Dust Collection Filter x 2 Nylon Carpet and Upholstery Brush Smooth Surface Squeegee Steam Outlet Cleaning Tool Measuring / Filling Cup Dust Collection Reservoir Power Cord Tie